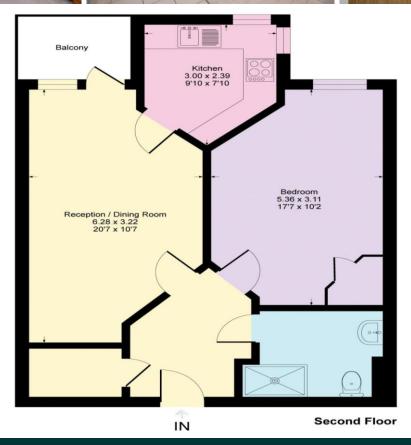

LAUNDRY ROOM SOUTH FACING BALCONY 24/7 ON SITE WARDEN WELL-BEING SUITE BISTRO RESTAURANT ALLOCATED PARKING SPACE

**46 Sydney Court** Lansdown Road, Sidcup, DA14 4EF

£290,000

Sydney Court is a collection of modern retirement flats situated next to Waring Park in Sidcup, targeted at the over 70s with numerous amenities on site. Village Estates present a one double bedroom second floor apartment located at the front of the building with a south facing balcony. For those planning their retirement or looking to make life that little bit easier, Sydney Court is a fantastic modern building constructed around ease, convenience and help if needed.

**EPC RATING:** B **TENURE:** Leasehold

COUNCIL TAX BAND: C LEASE TERM: 994 years

CONSUMER PROCTECTION FROM UNFAIR TRADING REGULATIONS 2008

Please note that any services, heating system or appliances have not been tested, and no warranty can be given or implied as to their working order. You are advised to obtain verification from your solicitor or surveyor. References to the tenure of a property are based on information supplied by the seller. We have not had sight of the title documents and a buyer is advised to obtain verification from their solicitor. Items shown in photographs are not included unless specifically mentioned within the sales particulars, but may be available by separate negotiation. Whilst every attempt has been made to ensure the accuracy of the foor plan contained here, measurements of doors, windows, rooms and any other items are approximate and no responsibility is taken for any error, omiss-statement. We advise you to book an appointment to view before embarking on any journey to see a property, and check its availability. The accuracy of these details are not guaranteed and they do not form part of the contract.