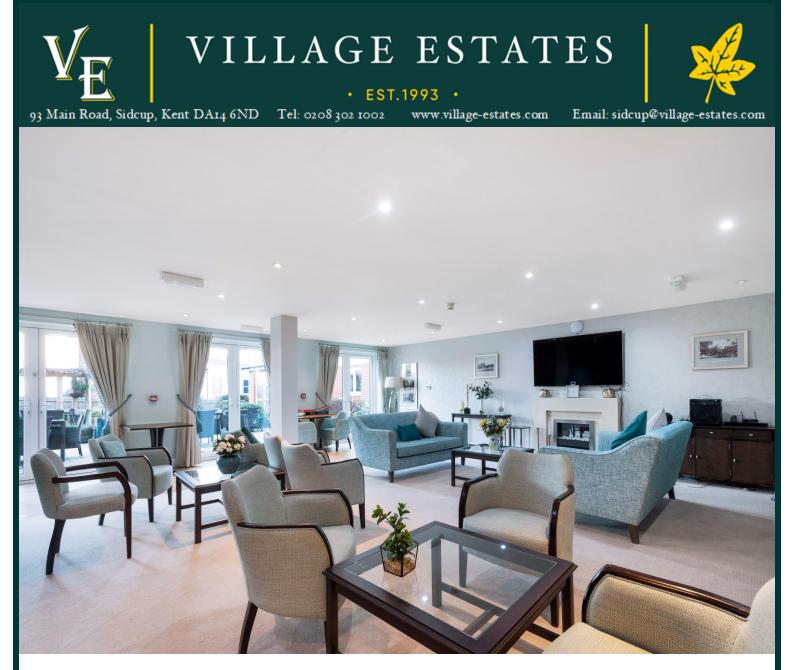

LAUNDRY ROOM SOUTH FACING BALCONY 24/7 ON SITE WARDEN WELL-BEING SUITE BISTRO RESTAURANT ALLOCATED PARKING SPACE

**46 Sydney Court** Lansdown Road, Sidcup, DA14 4EF

£290,000

Sydney Court is a collection of modern retirement flats situated next to Waring Park in Sidcup, targeted at the over 70s with numerous amenities on site. Village Estates present a one double bedroom second floor apartment located at the front of the building with a south facing balcony. For those planning their retirement or looking to make life that little bit easier, Sydney Court is a fantastic modern building constructed around ease, convenience and help if needed.